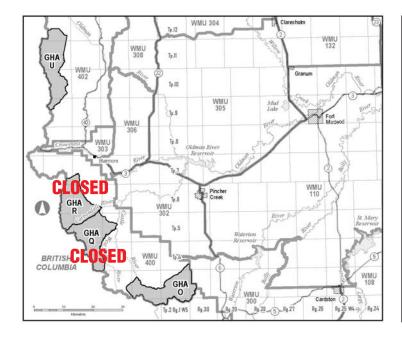

# WMU 400 showing Goat Hunting Area O (Q & R CLOSED)

and WMU 402 showing Goat Hunting Area U.