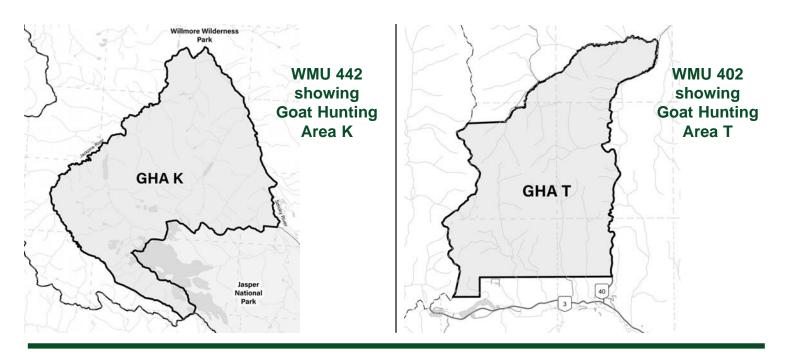

# WMUs 440, 442 and 444 showing Goat Hunting Area E and I (C, F and H CLOSED).

See next page for Goat Hunting Areas K and T.

32 Visit AlbertaRelm.com