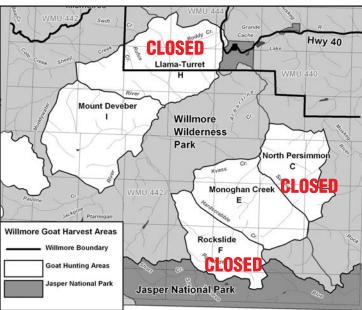

# WMUs 440, 442 and 444 showing Goat Hunting Area E and I (C, F and H CLOSED).

See next page for Goat Hunting Areas K and T.

32 Visit AlbertaRelm.com