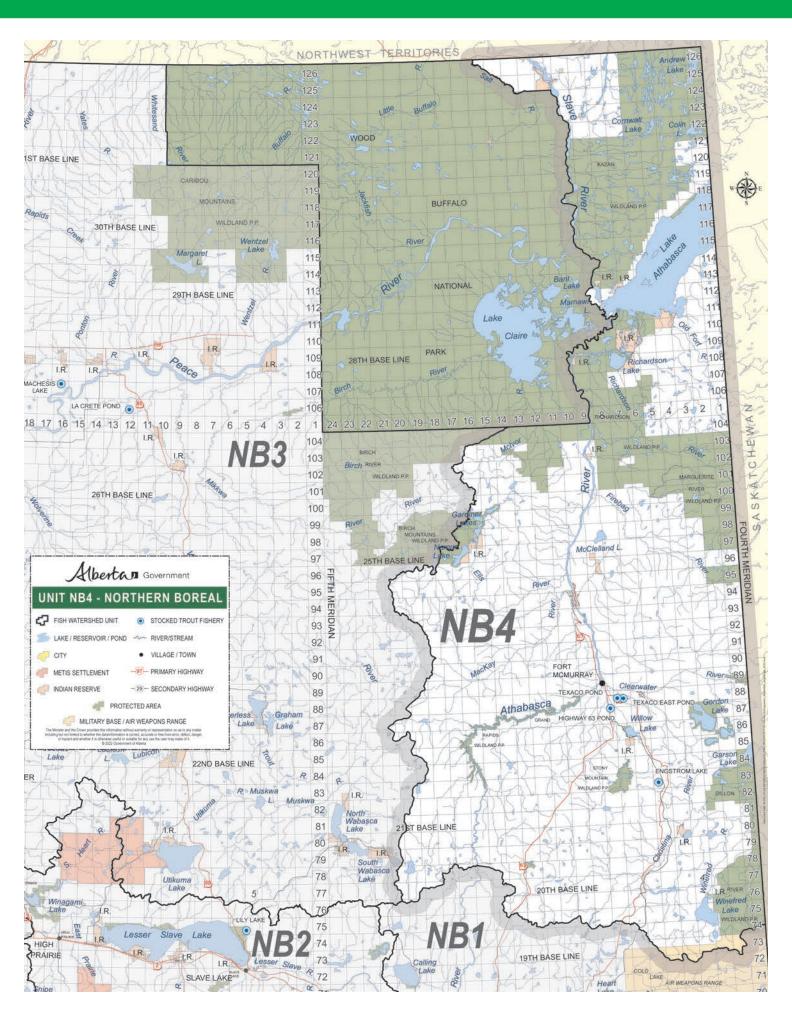

## **NB4 WATERSHED UNIT REGULATIONS**

The Athabasca River watershed downstream of the north boundary of Township 78 (near Pelican River), including the Clearwater River and Christina River watersheds, and the Slave River and Lake Athabasca watersheds, including the lakes and streams north of Lake Athabasca.

## **BAIT FISHING**

• Fishing with Bait, including Bait Fish, in NB4 lakes and streams is allowed except at locations with Bait Bans listed under site specific regulations.

Mainstem of a river: includes the mainstem channel and any side channel, oxbows, riparian flow channels, and plunge pools below spillways.

| <ul> <li>Smaller streams may not be listed</li> <li>If a listed waterbody does not have</li> </ul> | I streams are listed alphabetically in the site specific regulation tab<br>, but may be included as tributaries to a listed larger stream.<br>e a season listed, it is CLOSED to fishing during that period.<br>am or species is not listed, follow the default regulations below. | les on the following pages. |
|----------------------------------------------------------------------------------------------------|------------------------------------------------------------------------------------------------------------------------------------------------------------------------------------------------------------------------------------------------------------------------------------|-----------------------------|
| LAKES                                                                                              | OPEN May 15 to Mar. 31     Arctic Grayling limit 0     Walleye limit 3 over 50 cm     Northern Pike limit 3 over 63 cm     Yellow Perch limit 15     Lake Whitefish limit 10     Burbot limit 10     Trout limit 3     Bait allowed                                                | CLOSED Apr. 1 to May 14     |
| STREAMS                                                                                            | OPEN June 1 to Oct. 31     Arctic Grayling limit 0     Walleye limit 3 over 50 cm     Northern Pike limit 3 over 63 cm     Mountain Whitefish limit 5 over 30 cm     Yellow Perch limit 15     Lake Whitefish limit 10     Burbot limit 10     Trout limit 2     Bait allowed      | CLOSED Nov. 1 to May 31     |