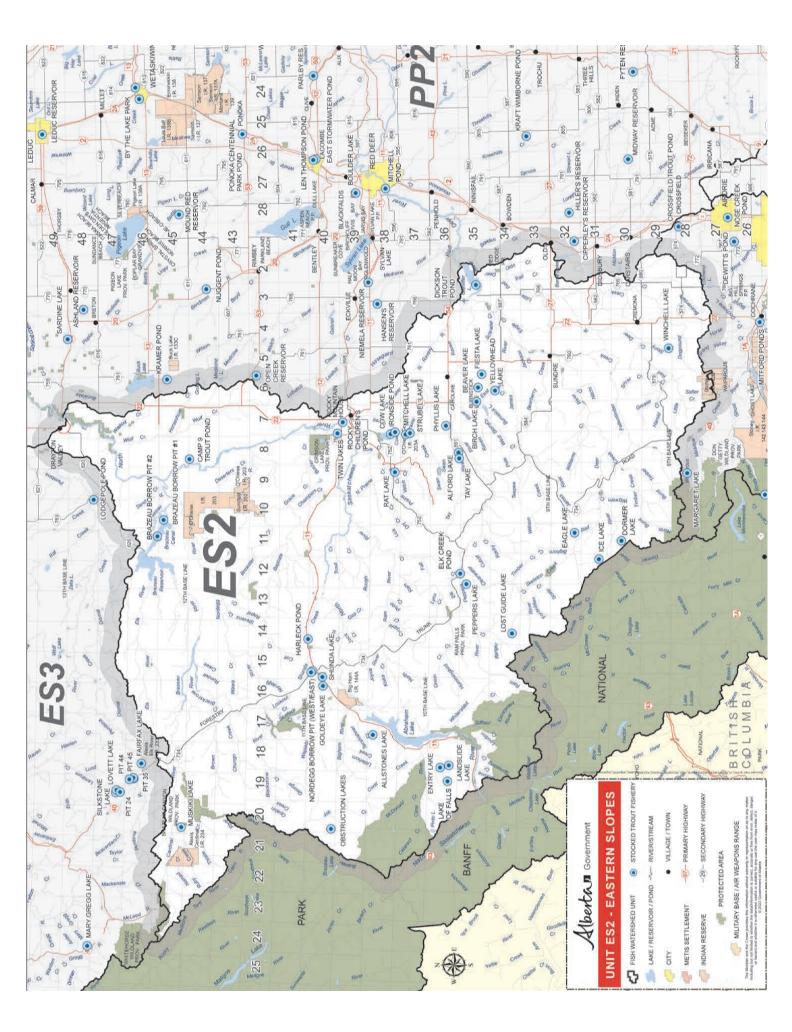

## **ES2 WATERSHED UNIT REGULATIONS**

The Red Deer River watershed upstream of the Dickson Dam west of Innisfail and the North Saskatchewan River watershed upstream of Highway 22/39 near Drayton Valley.

| <ul> <li>ES2 Default Sportfishing Regulations</li> <li>The names of most ES2 lakes and streams are listed alphabetically in the site specific regulation tables on the following pages.</li> <li>Smaller streams may not be listed, but may be included as tributaries to a listed larger stream.</li> <li>If a listed waterbody does not have a season listed, it is CLOSED to fishing during that period.</li> <li>If a ES2 lake, reservoir, river, stream or species is not listed, follow the default regulations below.</li> <li>General regulation stocked trout lakes are listed on page 16.</li> </ul> |                                                                                                                                                                                                                                                                                    |                                                                                                                                                                                                                                         |                          |
|----------------------------------------------------------------------------------------------------------------------------------------------------------------------------------------------------------------------------------------------------------------------------------------------------------------------------------------------------------------------------------------------------------------------------------------------------------------------------------------------------------------------------------------------------------------------------------------------------------------|------------------------------------------------------------------------------------------------------------------------------------------------------------------------------------------------------------------------------------------------------------------------------------|-----------------------------------------------------------------------------------------------------------------------------------------------------------------------------------------------------------------------------------------|--------------------------|
| LAKES                                                                                                                                                                                                                                                                                                                                                                                                                                                                                                                                                                                                          | OPEN all year     Bull Trout limit 0     Arctic Grayling limit 0     Trout limit 5     Walleye limit 3 over 50 cm     Northern Pike limit 3     Perch limit 15     Mountain Whitefish limit 5 over 30 cm     Burbot limit 10     Bait except bait fish allowed                     |                                                                                                                                                                                                                                         |                          |
| STREAMS                                                                                                                                                                                                                                                                                                                                                                                                                                                                                                                                                                                                        | OPEN Apr. 1 to Aug. 31     Bull Trout limit 0     Arctic Grayling limit 0     Trout limit 2     Cutthroat over 35 cm     Mountain Whitefish limit 5 over 30 cm     Walleye limit 3 over 50 cm     Northern Pike limit 3     Yellow Perch limit 15     Burbot limit 10     Bait Ban | OPEN Sept. 1 to Oct. 31     Bull Trout limit 0     Arctic Grayling limit 0     Trout and Mountain Whitefish limit 0     Walleye limit 3 over 50 cm     Northern Pike limit 3     Yellow Perch limit 15     Burbot limit 10     Bait Ban | CLOSED Nov. 1 to Mar. 31 |